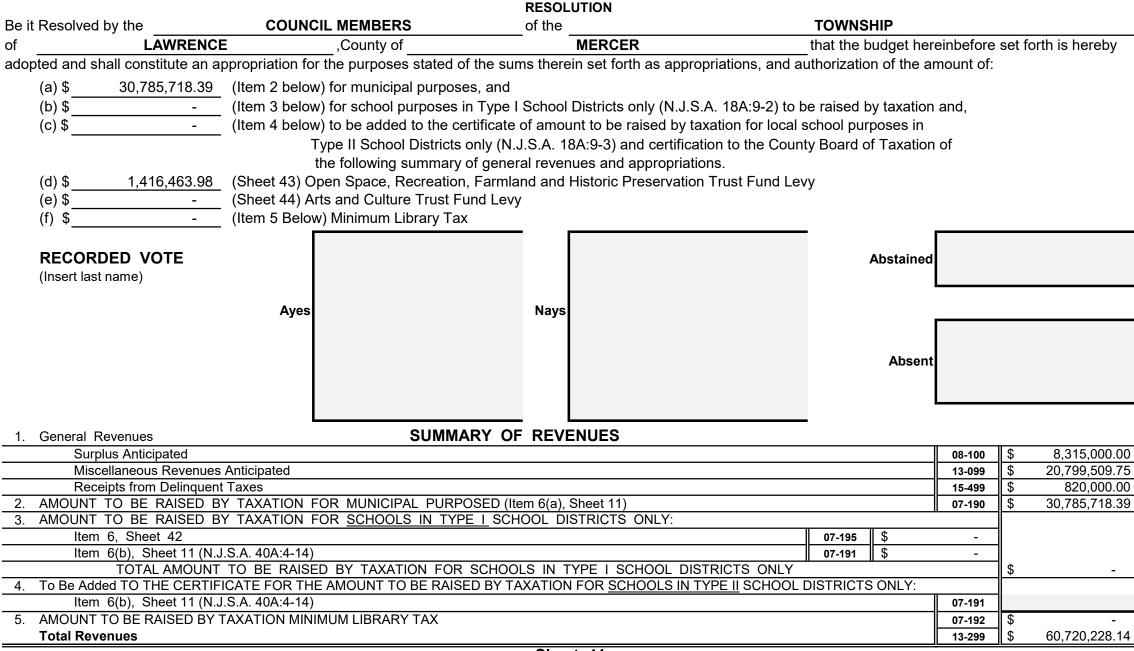

## **Revenue and Appropriations Summaries**

| Summary of Revenues                            | Anticipated   |               |  |  |
|------------------------------------------------|---------------|---------------|--|--|
|                                                | 2024          | 2023          |  |  |
| 1. Surplus                                     | 8,315,000.00  | 9,915,000.00  |  |  |
| 2. Total Miscellaneous Revenues                | 20,799,509.75 | 22,397,698.21 |  |  |
| 3. Receipts from Delinquent Taxes              | 820,000.00    | 830,000.00    |  |  |
| 4. a) Local Tax for Municipal Purposes         | 30,785,718.39 | 30,686,650.90 |  |  |
| b) Addition to Local School District Tax       |               |               |  |  |
| c) Minimum Library Tax                         |               |               |  |  |
| Tot Amt to be Rsd by Taxes for Sup of Muni Bnd | 30,785,718.39 | 30,686,650.90 |  |  |
| Total General Revenues                         | 60,720,228.14 | 63,829,349.11 |  |  |

| Local Tax for Municipal Purpose       | 30,785,718.39 |
|---------------------------------------|---------------|
| Addition to Local District School Tax |               |
| Minimum Library Tax                   |               |

#### SUMMARY OF CURRENT FUND SECTION OF APPROVED BUDGET

|                                                                             |                    |                                                               | YEAR 2024     |
|-----------------------------------------------------------------------------|--------------------|---------------------------------------------------------------|---------------|
| General Appropriations For: (Reference to item and sheet number should be o | mitted in adv      | rertised budget)                                              | xxxxxxxxxxx   |
| 1. Appropriations within "CAPS" -                                           |                    |                                                               | ****          |
| (a) Municipal Purposes {(Item H-1, Sheet 19)(N.J.S.A. 40A:4-45.2)}          |                    |                                                               | 36,704,293.08 |
| 2. Appropriations excluded from "CAPS" -                                    |                    |                                                               | xxxxxxxxxxxx  |
| (a) Municipal Purposes {(Item H-2, Sheet 28)(N.J.S.A. 40A:4-53.3 as ar      | mended)}           |                                                               | 19,515,916.20 |
| (b) Local District School Purposes in Municipal Budget (Item K, Sheet       | 29)                |                                                               | -             |
| Total General Appropriations excluded from "CAPS" (Item O,                  | Sheet 29)          |                                                               | 19,515,916.20 |
| 3. Reserve for Uncollected Taxes (Item M, Sheet 29) Based on Estimated      | 96.97%             | Percent of Tax Collections                                    | 4,500,018.86  |
|                                                                             |                    | Building Aid Allowance 2024 - \$                              |               |
| 4. Total General Appropriations (Item 9, Sheet 29)                          |                    | for Schools-State Aid 2023 - \$                               | 60,720,228.14 |
| 5. Less: Anticipated Revenues Other Than Current Property Tax (Item 5, Shee | t 11) (i.e. Surplu | s, Miscellaneous Revenues and Receipts from Delinquent Taxes) | 29,934,509.75 |
| 6. Difference: Amount to be Raised by Taxes for Support of Municipal Budget | (as follows)       |                                                               | xxxxxxxxxxx   |
| (a) Local Tax for Municipal Purposes Including Reserve for U                | ncollected Tax     | xes (Item 6(a), Sheet 11)                                     | 30,785,718.39 |
| (b) Addition to Local District School Tax (Item 6(b), Sheet 11)             |                    |                                                               | -             |
| (c) Minimum Library Tax                                                     |                    |                                                               | -             |
|                                                                             |                    |                                                               |               |
|                                                                             |                    |                                                               |               |
|                                                                             |                    |                                                               |               |
|                                                                             |                    |                                                               |               |